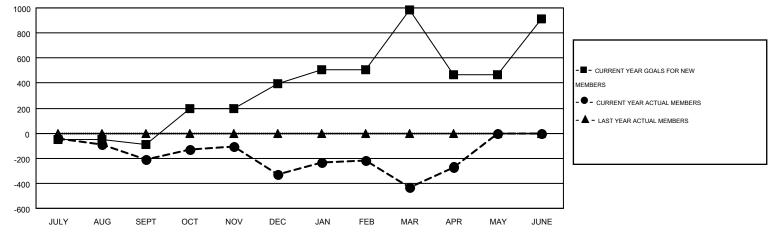

## Multiple District C

**DENNIS STEVENSON** 

GMT CA 2

|               |                  | Clubs             |                  |                  | Members               |                    |                                        |                    |                  |
|---------------|------------------|-------------------|------------------|------------------|-----------------------|--------------------|----------------------------------------|--------------------|------------------|
|               | RESUL            | LTS FOR 2015-2016 |                  |                  | RESULTS FOR 2015-2016 |                    |                                        |                    |                  |
| QUARTER       | NEW CLUB<br>GOAL | NEW CLUBS         | DROPPED<br>CLUBS | NET<br>GAIN/LOSS | QUARTER               | NEW MEMBER<br>GOAL | CHARTER AND<br>NEW<br>MEMBERS<br>ADDED | DROPPED<br>MEMBERS | NET<br>GAIN/LOSS |
| JULY/AUG/SEPT | 0                | 0                 | 3                | -3               | JULY/AUG/SEPT         | -29                | 96                                     | 252                | -156             |
| OCT/NOV/DEC   | 4                | 1                 | 0                | 1                | OCT/NOV/DEC           | 125                | 186                                    | 317                | -131             |
| JAN/FEB/MAR   | 5                | 0                 | 9                | -9               | JAN/FEB/MAR           | 167                | 176                                    | 271                | -95              |
| APR/MAY/JUNE  | 0                | 0                 | 0                | 0                | APR/MAY/JUNE          | -14                | 63                                     | 81                 | -18              |