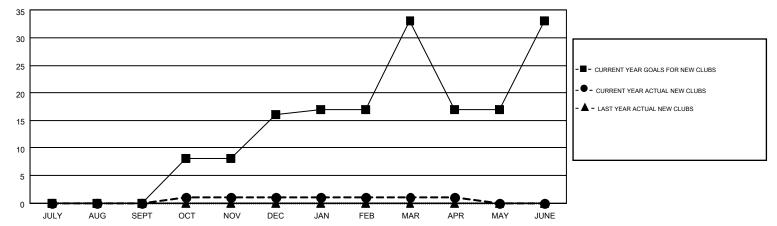

## Multiple District C

**DENNIS STEVENSON** 

GMT CA 2

|               |                  | Clubs             |                  |                  | Members               |                    |                                        |                    |                  |
|---------------|------------------|-------------------|------------------|------------------|-----------------------|--------------------|----------------------------------------|--------------------|------------------|
|               | RESUL            | LTS FOR 2015-2016 |                  |                  | RESULTS FOR 2015-2016 |                    |                                        |                    |                  |
| QUARTER       | NEW CLUB<br>GOAL | NEW CLUBS         | DROPPED<br>CLUBS | NET<br>GAIN/LOSS | QUARTER               | NEW MEMBER<br>GOAL | CHARTER AND<br>NEW<br>MEMBERS<br>ADDED | DROPPED<br>MEMBERS | NET<br>GAIN/LOSS |
| JULY/AUG/SEPT | 0                | 0                 | 3                | -3               | JULY/AUG/SEPT         | -29                | 96                                     | 252                | -156             |
| OCT/NOV/DEC   | 4                | 1                 | 0                | 1                | OCT/NOV/DEC           | 125                | 186                                    | 317                | -131             |
| JAN/FEB/MAR   | 5                | 0                 | 9                | -9               | JAN/FEB/MAR           | 167                | 176                                    | 271                | -95              |
| APR/MAY/JUNE  | 0                | 0                 | 0                | 0                | APR/MAY/JUNE          | -14                | 63                                     | 81                 | -18              |

## GOALS AND ACTUAL NEW CLUBS CUMULATIVE

| DROPPED CLUBS: 14  DROPPED MEMBERS |                    | 277 CLUBS OF 547 ADDED 1 OR MORE<br>NEW MEMBERS | GENDER DISTRIBUTION           MALE         7,644 (66.49%)           FEMALE         3,853 (33.51%) |                |
|------------------------------------|--------------------|-------------------------------------------------|---------------------------------------------------------------------------------------------------|----------------|
| DECEASED  CLUB CANCELLED           | 135<br>88<br>1,020 | CLICK HERE FOR HEALTH ASSESSMENT DATA           | FAMILY UNIT MEMBERS HEAD OF HOUSEHOLD                                                             | 2,376<br>1,150 |
| OTHER TOTAL                        | 1,243              |                                                 | NON-HEAD OF HOUSEHOLD                                                                             | 1,226          |